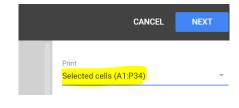

### Select \_Print\_Page1

Select File, Then Print (or CTRL-P)

On the far right, check for these settings:

Change print "current sheet' to 'Selected cells"

Data Tools Extensions H

↑ Sort range

▼ Create a filter

Filter views

∓ Add a slicer

🔀 Randomize range

Protect sheets and rang

Click "Next" on top right of page. This will download pdf which may be saved or printed.

CANCEL NEXT