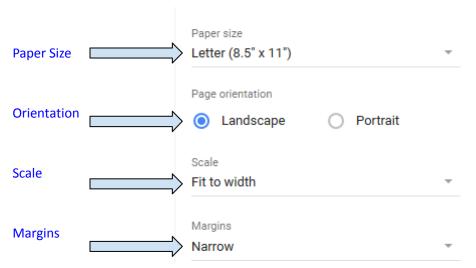

### Select \_Print\_Page1

Select File, Then Print (or CTRL-P)

On the far right, check for these settings:

Change print "current sheet' to 'Selected cells"

Data Tools Extensions H

↑ Sort range

▼ Create a filter